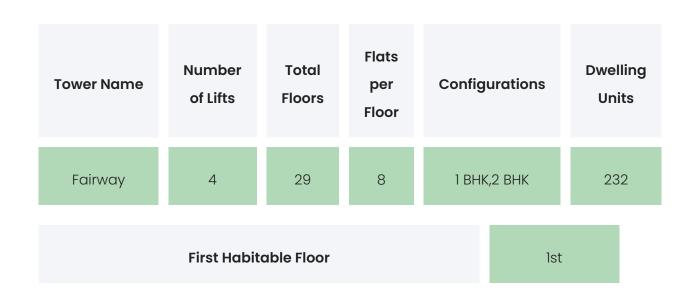

| Badminton Court,Basketball Court,Multipurpose<br>Court,Squash Court,Swimming Pool,Jogging<br>Track,Kids Play Area,Gymnasium |
|------------------------|-----------------------------------------------------------------------------------------------------------------------------|
| Leisure                | Pet Friendly                                                                                                                |
| Business & Hospitality | Visitor's Room,ATM / Bank Attached,Clubhouse                                                                                |
| Eco Friendly Features  | Waste Segregation,Landscaped Gardens,Water<br>Storage,Eco Friendly Paint                                                    |

ONE HIRANANDANI PARK -

FAIRWAY

## **BUILDING LAYOUT**



#### Services & Safety

- **Security :** Society Office,Security System / CCTV,Boom Barriers,Security Staff,Earthquake Resistant Design
- Fire Safety: Sprinkler System, Fire rated doors / walls, Fire Hose, Fire cylinders
- Sanitation: There are slums settlements near the project
- Vertical Transportation : High Speed Elevators, Goods Lift

ONE HIRANANDANI PARK -

FAIRWAY

## FLAT INTERIORS

Configuration

**RERA Carpet Range** 

| 1 BHK                        | 435 sqft                                                                                                                                                 |  |
|------------------------------|----------------------------------------------------------------------------------------------------------------------------------------------